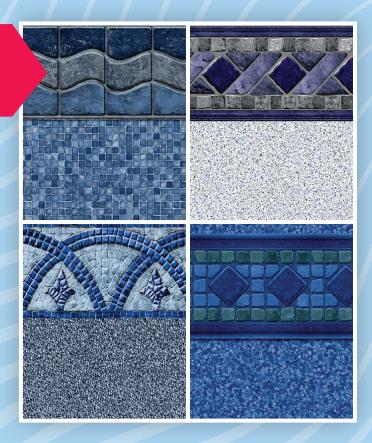

### IN-GROUND LINER REPLACEMENTS

- 15% OFF LINER
- 33% OFF INSTALL
- FREE THICKNESS UPGRADE Select liner patterns only
- 12 MONTHS SAME AS CASH Up to \$5,000
- \$99.99 SAND CHANGE WITH LINER **PURCHASE**

#### FOUR THINGS TO ASK POOL COMPANIES ABOUT VINYL LINERS

- Do you use stock liners?
- How are your liners made?
- Where do your liners come from?
- Is your company local?

CALL FOR

SPECIALS!