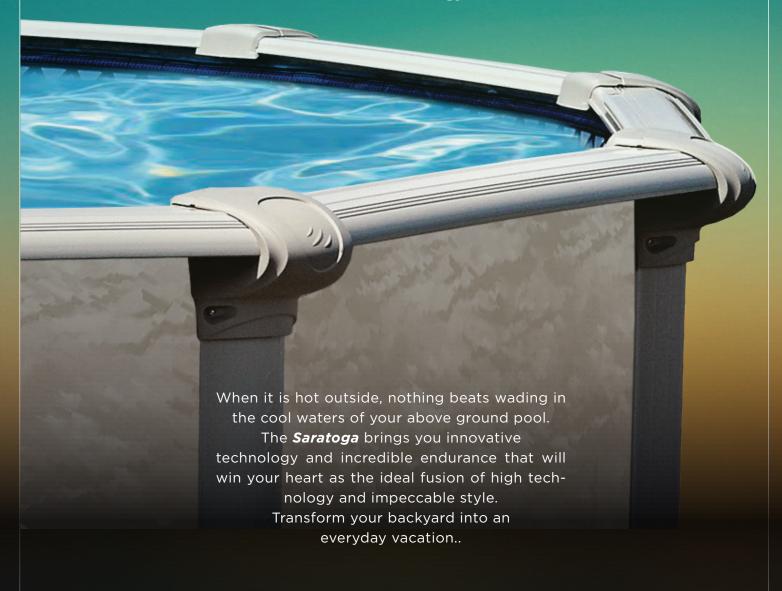

# SARATOGA

Superior design complemented in resin technology

Above Ground

# SARATOGA 52" Height

## **Features**

- 7-inch resin top ledge to protect from the sun
- Sturdy embossed resin uprights for extra strength to protect from the elements
- Two-piece resin ledge covers
- Resin stabilizers, safely secure vinyl liner
- Resin bottom rails
- Exclusive interlocking steel stabilizers
- Iris wall pattern
- Heavy corrugated wall with superior coatings
- Stainless steel hardware
- Easy to assemble