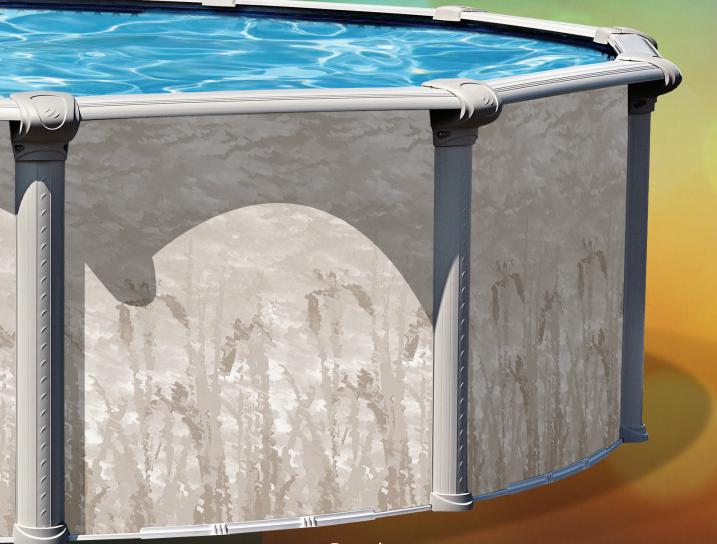

# SARATOGA

Superior design complemented in resin technology

Above Ground

# SARATOGA 52" Height

## **Features**

- 7-inch resin top ledge to protect from the sun
- Sturdy embossed resin uprights for extra strength to protect from the elements
- Two-piece resin ledge covers
- Resin stabilizers, safely secure vinyl liner
- Resin bottom rails
- Exclusive interlocking steel stabilizers
- Iris wall pattern
- Heavy corrugated wall with superior coatings
- Stainless steel hardware
- Easy to assemble